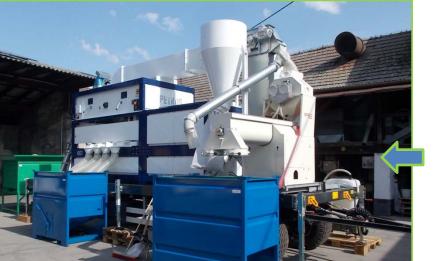

## Mobile Cleaner & Seed Treater

Seed processing plant 2,5 t/h based on wheat seeds

Cleaner with double trieur
Elevator for feeding the seed treater
Seed Treater with bypass
and moveable on tracks
De-dusting by double cyclone
Feeding by screw conveyor - foldable for transport

Very well proven and efficient cleaning with 2 sieve layers and connected indented cylinder separator

Easy to operate and accurate seed treating plant, which can be bypassed if required

Loading of the finished goods (treated or un-treated)