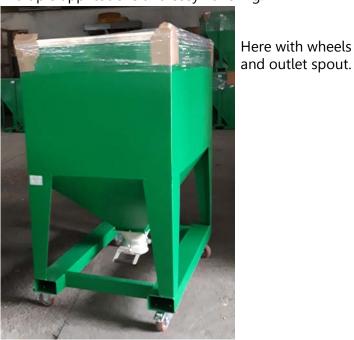

# Storage containers also with outlet on the smaller side - NEW side especially for loading a seed drill

painted / galvanized or in stainless steel execution stackable, with forklift tracks from 4 sides Multiple applications and easy handling:

and outlet spout.

Special containers for collecting ash or dust. Stainless steel containers for wet pumpkin seeds

4/2025

page | 5