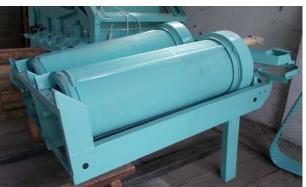

# 1 pc. RUBERG aspirator (cleaning by air and screens) type RVS 80 - RENEWED aspiration – cleaning - sorting

- -capacity: 80 t/h precleaning and approx. 9 t/h. seed cleaning (based on wheat)
- -total screen surface: 18 m<sup>2</sup>
- -working in recirculating-air mode (only 10 % exhaust air  $\rightarrow$  less dedusting performance required)
- -horizontally rotating sieve movement guarantees highest cleaning efficiency

Sample photos of an overhauled RUBERG aspirator (incl. new painting)

Furthermore there may soon be RUBERG aspirators with performances up to 150 t/h available for general overhaul.

We look forward to your inquiry.