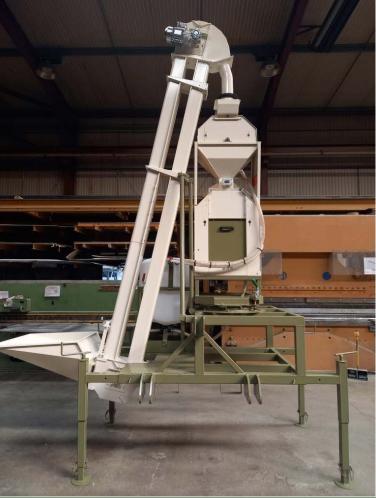

#### 1 complete chemical seed treater plant – NEW for mobile or stationary application

User-friendly with precisely working seed treater for cereals and legumes

- with bucket elevator (PVC buckets) for easy feeding
- chemical seed treater installed on a revolving chassis for various bagging options
- supporting construction with height-adjustable legs
- for manipulation by forklift or by tractor (3 attachment points)

Capacity: 4-5 t/h (based on wheat) seed treater for wet and optionally for powdery pickling agent continuous mode of operation by tilting with 2 weighing bowls à 5 kg gentle product treating - mixer equipped with rubber paddles

Optional execution: second circuit for soya inoculation Price on request.

4/2025

page | 2