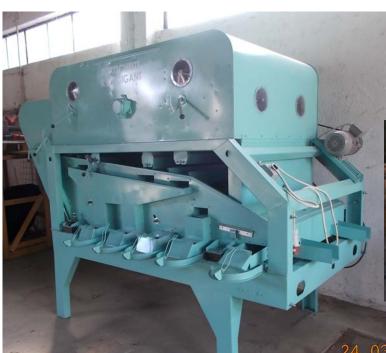

# 1 pc. RUBERG aspirator (cleaning by air and screens) type RVS 80 - RENEWED aspiration – cleaning - sorting

- -capacity: 80 t/h precleaning and approx. 9 t/h. seed cleaning (based on wheat)
- -total screen surface: 18 m<sup>2</sup>
- -working in recirculating-air mode (only 10 % exhaust air  $\rightarrow$  less dedusting performance required)
- -horizontally rotating sieve movement guarantees highest cleaning efficiency

Sample photos of an overhauled RUBERG aspirator (incl. new painting)

Furthermore there may soon be RUBERG aspirators with performances up to 150 t/h available for general overhaul.

We look forward to your inquiry.