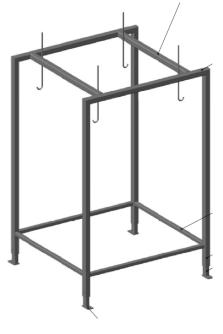

# Dust-collecting containers with lateral discharge door or bottom outlet Execution accord. to customer's specification!

4/2025

page | 6

**Big-Bag bagging rack – AS NEW** 1,37 x 1,37 x 2,75 m (l x w x h) Height adjustable for Big-Bags of height up to 1,6 m Painted white. Price on request.

#### **Constructions for the container – BigBag bagging**

Execution accord. to customer's specification!

4/2025

page | 7