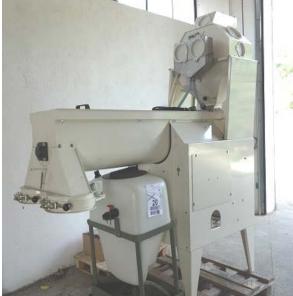

looking for special purpose machines.

# **Chemical seed treating**

#### 1 complete chemical seed treater plant – NEW for mobile or stationary application

User-friendly with precisely working seed treater for cereals and legumes

- with bucket elevator (PVC buckets) for easy feeding
- chemical seed treater installed on a revolving chassis for various bagging options
- supporting construction with height-adjustable legs
- for manipulation by forklift or by tractor (3 attachment points)

Capacity: 4-5 t/h (based on wheat) seed treater for wet and optionally for powdery pickling agent continuous mode of operation by tilting with 2 weighing bowls à 5 kg gentle product treating - mixer equipped with rubber paddles

Optional execution: second circuit for soya inoculation Price on request.









4/2025

page | 2

# **Cleaning and Sorting**

#### 1 pc. PETKUS seed cleaner type K531 - RENEWED

Price on request.

# 1 pc. RUBERG aspirator (cleaning by air and screens) type RVS 80 - RENEWED aspiration – cleaning - sorting

- -capacity: 80 t/h precleaning and approx. 9 t/h. seed cleaning (based on wheat)
- -total screen surface: 18 m<sup>2</sup>
- -working in recirculating-air mode (only 10 % exhaust air  $\rightarrow$  less dedusting performance required)
- -horizontally rotating sieve movement guarantees highest cleaning efficiency

Sample photos of an overhauled RUBERG aspirator (incl. new painting)





Furthermore there may soon be RUBERG aspirators with performances up to 150 t/h available for general overhaul.

We look forward to your inquiry.



4/2025

page | 3

#### 1 pc