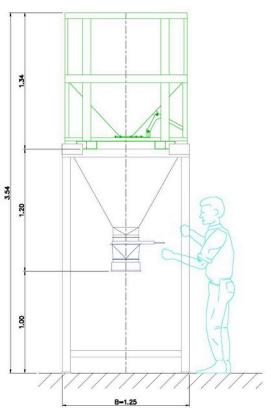

#### 1 complete chemical seed treater plant – NEW for mobile or stationary application

User-friendly with precisely working seed treater for cereals and legumes

- with bucket elevator (PVC buckets) for easy feeding
- chemical seed treater installed on a revolving chassis for various bagging options
- supporting construction with height-adjustable legs
- for manipulation by forklift or by tractor (3 attachment points)

Capacity: 4-5 t/h (based on wheat) seed treater for wet and optionally for powdery pickling agent continuous mode of operation by tilting with 2 weighing bowls à 5 kg gentle product treating - mixer equipped with rubber paddles

Optional execution: second circuit for soya inoculation Price on request.

4/2025

page | 2