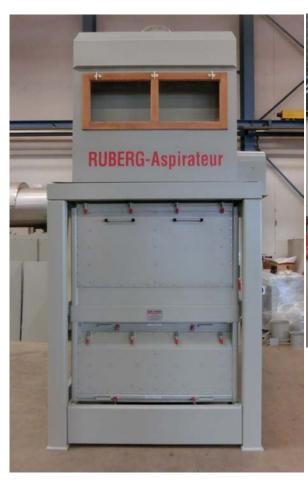

# 1 pc. RUBERG aspirator (cleaning by air and screens) type RVS 80 - RENEWED aspiration – cleaning - sorting

- -capacity: 80 t/h precleaning and approx. 9 t/h. seed cleaning (based on wheat)
- -total screen surface: 18 m<sup>2</sup>
- -working in recirculating-air mode (only 10 % exhaust air  $\rightarrow$  less dedusting performance required)
- -horizontally rotating sieve movement guarantees highest cleaning efficiency

Sample photos of an overhauled RUBERG aspirator (incl. new painting)

Furthermore there may soon be RUBERG aspirators with performances up to 150 t/h available for general overhaul.

We look forward to your inquiry.