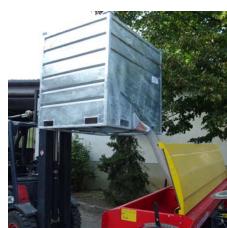

# Storage containers also with outlet on the smaller side - NEW side especially for loading a seed drill

painted / galvanized or in stainless steel execution stackable, with forklift tracks from 4 sides Multiple applications and easy handling:

# Dust-collecting containers with lateral discharge door or bottom outlet Execution accord. to customer's specification!

4/2025

page | 6

**Big-Bag bagging rack – AS NEW** 1,37 x 1,37 x 2,75 m (l x w x h) Height adjustable for Big-Bags of height up to 1,6 m Painted white. Price on request.