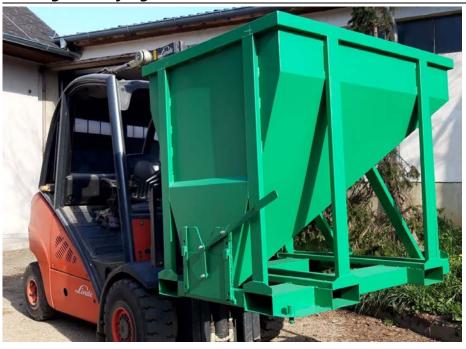

# Storage containers also with outlet on the smaller side - NEW side especially for loading a seed drill

painted / galvanized or in stainless steel execution stackable, with forklift tracks from 4 sides Multiple applications and easy handling:

and outlet spout.

Special containers for collecting ash or dust. Stainless steel containers for wet pumpkin seeds

4/2025

page | 5