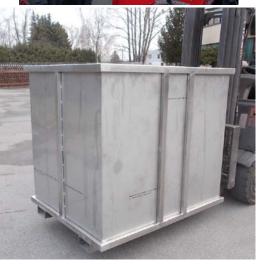

# Storage containers also with outlet on the smaller side - NEW side especially for loading a seed drill

painted / galvanized or in stainless steel execution stackable, with forklift tracks from 4 sides Multiple applications and easy handling:

# Dust-collecting containers with lateral discharge door or bottom outlet Execution accord. to customer's specification!

4/2025

page | 6

**Big-Bag bagging rack – AS NEW** 1,37 x 1,37 x 2,75 m (l x w x h) Height adjustable for Big-Bags of height up to 1,6 m Painted white. Price on request.