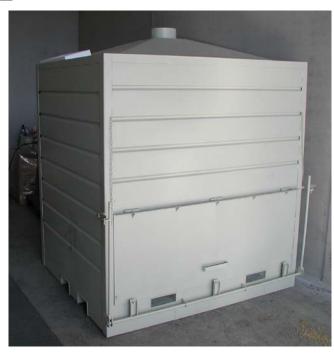

# Dust-collecting containers with lateral discharge door or bottom outlet Execution accord. to customer's specification!

4/2025

page | 6

**Big-Bag bagging rack – AS NEW** 1,37 x 1,37 x 2,75 m (l x w x h) Height adjustable for Big-Bags of height up to 1,6 m Painted white. Price on request.

#### **Constructions for the container – BigBag bagging**

Execution accord. to customer's specification!

4/2025

page | 7