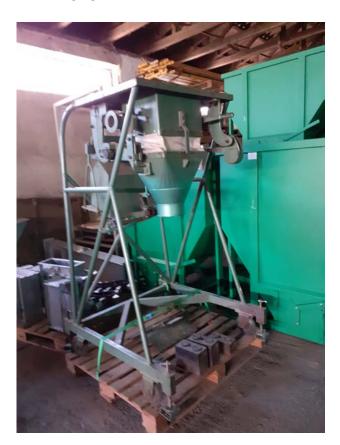

#### 1 complete chemical seed treater plant – NEW for mobile or stationary application

User-friendly with precisely working seed treater for cereals and legumes

- with bucket elevator (PVC buckets) for easy feeding
- chemical seed treater installed on a revolving chassis for various bagging options
- supporting construction with height-adjustable legs
- for manipulation by forklift or by tractor (3 attachment points)

Capacity: 4-5 t/h (based on wheat) seed treater for wet and optionally for powdery pickling agent continuous mode of operation by tilting with 2 weighing bowls à 5 kg gentle product treating - mixer equipped with rubber paddles

Optional execution: second circuit for soya inoculation Price on request.

4/2025

page | 2