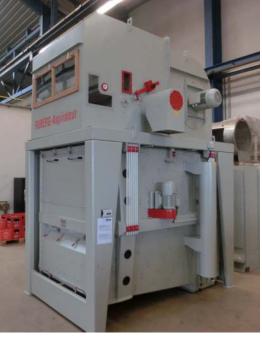

# 1 pc. RUBERG aspirator (cleaning by air and screens) type RVS 80 - RENEWED aspiration – cleaning - sorting

- -capacity: 80 t/h precleaning and approx. 9 t/h. seed cleaning (based on wheat)
- -total screen surface: 18 m<sup>2</sup>
- -working in recirculating-air mode (only 10 % exhaust air  $\rightarrow$  less dedusting performance required)
- -horizontally rotating sieve movement guarantees highest cleaning efficiency

Sample photos of an overhauled RUBERG aspirator (incl. new painting)

Furthermore there may soon be RUBERG aspirators with performances up to 150 t/h available for general overhaul.

We look forward to your inquiry.