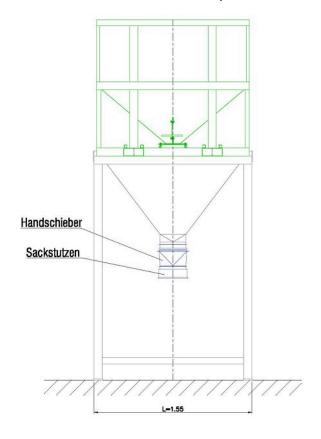

# Dust-collecting containers with lateral discharge door or bottom outlet Execution accord. to customer's specification!

4/2025

page | 6

**Big-Bag bagging rack – AS NEW** 1,37 x 1,37 x 2,75 m (l x w x h) Height adjustable for Big-Bags of height up to 1,6 m Painted white. Price on request.

#### **Constructions for the container – BigBag bagging**

Execution accord. to customer's specification!

4/2025

page | 7