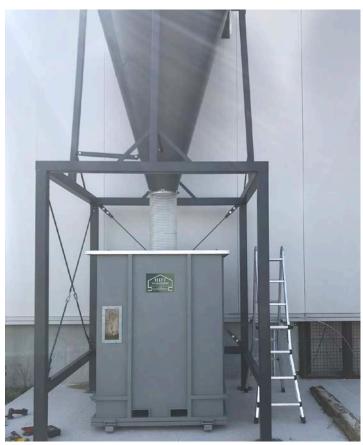

# Dust-collecting containers with lateral discharge door or bottom outlet Execution accord. to customer's specification!

4/2025

page | 6

**Big-Bag bagging rack – AS NEW** 1,37 x 1,37 x 2,75 m (l x w x h) Height adjustable for Big-Bags of height up to 1,6 m Painted white. Price on request.

sample picture:

#### **Constructions for the container – BigBag bagging**

Execution accord. to customer's specification!

4/2025

page | 7