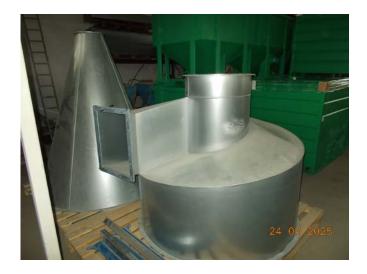

#### 1 pc. cyclone brand JKF type CS-11 - NEW not used

Ø 1.550 mm, left execution galvanized Net price € 2.340,00

#### Accessories:

1 pc. frame for installation on the floor free height 1.635 mm painted RAL 5010 (gentian blue) Net price € 1.526,00

1 pc. slider galvanized for installation under the cyclone manually operated, Ø 300 mm Net price € 365,00

All accessories are new, not used!

Special net price for complete package € 3.990,00

4/2025

page | 4